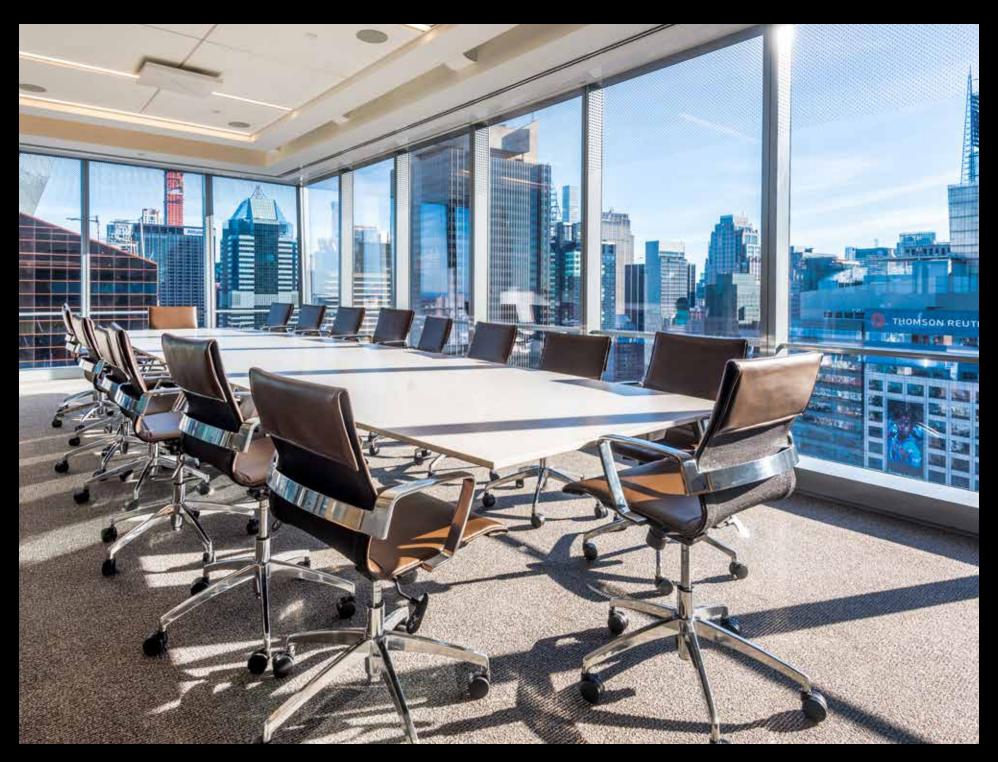

#### Property features:

- Highly flexible & efficient floor-plates
- Floor-to-ceiling glass offers spectacular views
  - 14' slab-to-slab height
  - Signage opportunities
  - Prestigious tenant roster includes: