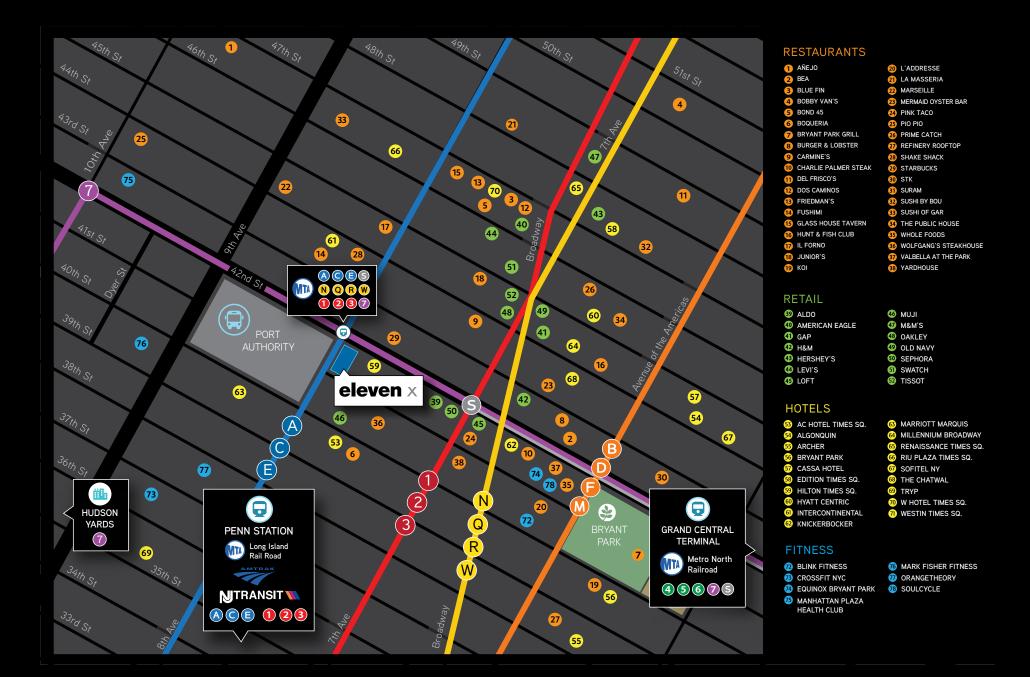

Prominent entrance and expansive lobby with white-glove service

Sample tenant installations

Immediate access to 12 Subways and Port Authority, minutes from Penn Station and Grand Central and surrounded by an abundance of neighborhood amenities