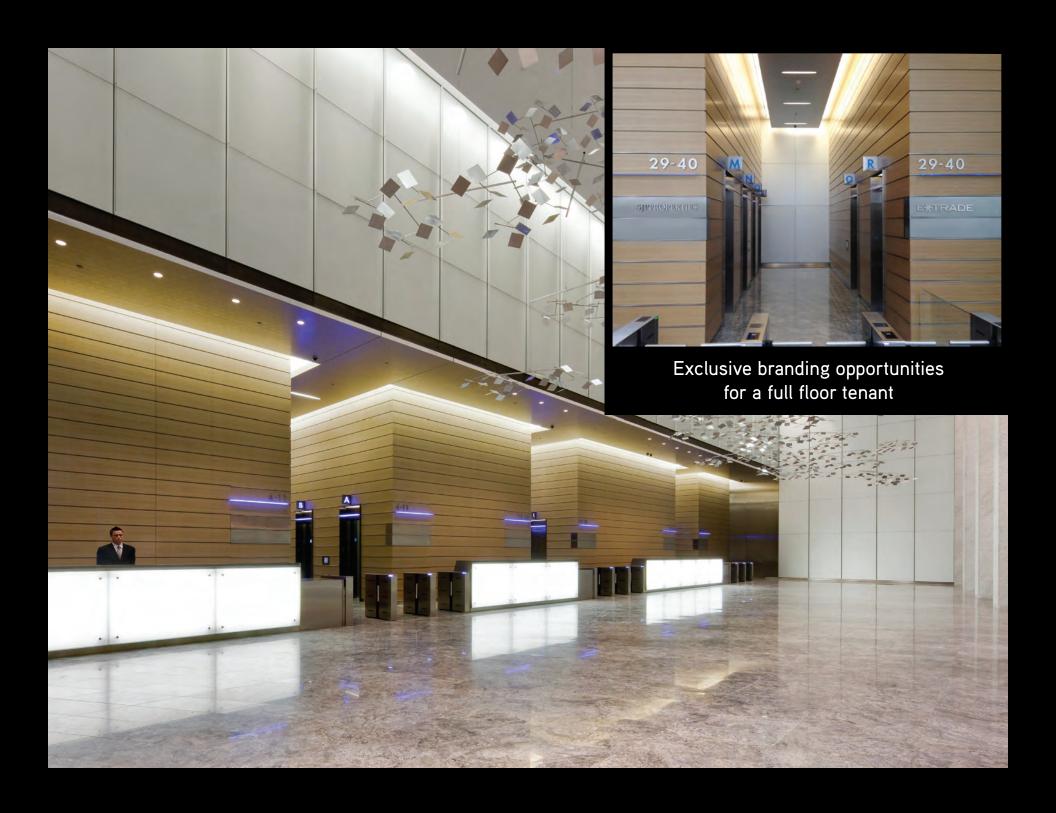

Prominent entrance and expansive lobby with white-glove service

Sample tenant installations

Immediate access to 12 Subways and Port Authority, minutes from Penn Station and Grand Central and surrounded by an abundance of neighborhood amenities