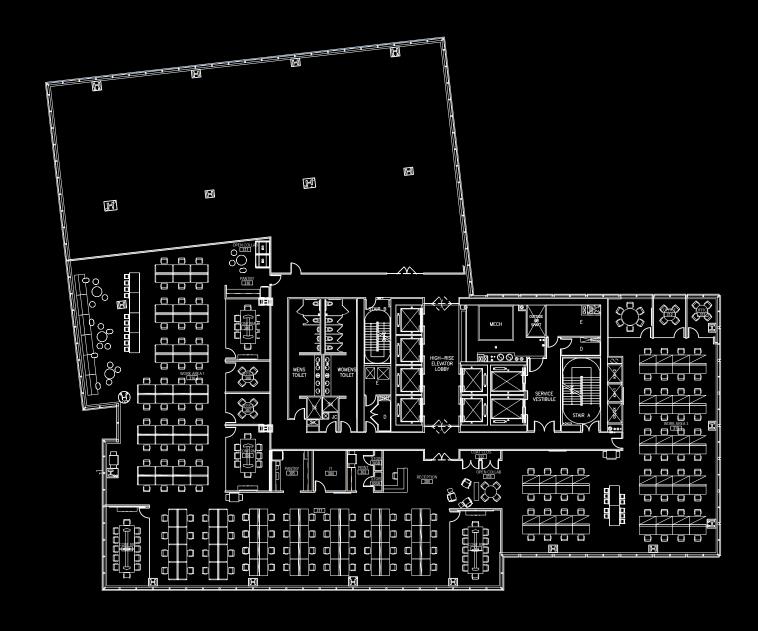

#### PARTIAL 31ST FLOOR: EXISTING LAYOUT

**Availabilities** 

Partial 33<sup>RD</sup> FLOOR 19,583 RSF

[ Available 2/1/2021 ]

Partial 31<sup>ST</sup> FLOOR 5,161 RSF

[ Pre-built / Move-In Ready ]

Partial 10<sup>™</sup> FLOOR 6,675 RSF

[ Pre-built / Move-In Ready ]